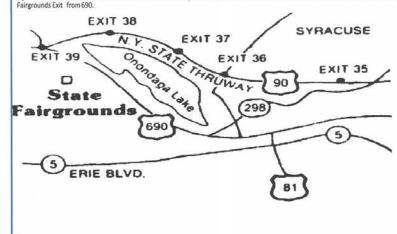

d outside NY State.

POSITIVELY NO NUMBERS WILL BEISSUED UNTIL APPROPRIATE HEALTH PAPERS ARE ON FILE IN SHOW OFFICE.

#### TRAVELINFORMATION

The Syracuse International Horse Show is held on the New York State Fairgrounds in Syracuse, NY.

Exhibitors from the West should use Exit 39 on the New York State Thruway (Route 90). Then follow Route 690 East to the Fairgrounds. Exhibitors from the East can use Exit 34A or Exit 39 on the New York State Thruway (Route 90). From Exit 34A follow Route 481 South to Route 690 West to the Fairgrounds. Exit 39 is closer to the Fairgrounds and is recommended. Exhibitors from the North follow Route 81 South. Follow signs to Route 690 West and exit Route 690 West at the Fairgrounds. Exhibitors from the South follow Route 81 North to Route 690 West. Use the



## NEW 2019 Syracuse International Sponsorship Packages

Thank you for your continued support of our show!

We are retiring the 50/50 raffle this year, please see NEW packages below

For every \$100 your name will be entered in the daily drawing for gift cards which we have extended to all four days of the show!

#### Platinum (\$2000 and up)

Evening Session Sponsored in your name

12 Seat Box

2 Tack Stalls

Sponsorship Gift

#### Diamond \$1500

Afternoon Session sponsored in your name

9 Seat Box

1 Tack Stall

Sponsorship Gift

#### Gold \$1000

6 Seat Box

1 Tack Stall

Sponsorship Gift

Amount Coopering

#### Silver \$500

1 Tack Stall

\$200 Sponsor Championship Class of your choice \$125 Sponsor Qualifying Class of your choice \$50 Ribbon Sponsor Class of your choice

| Amount S